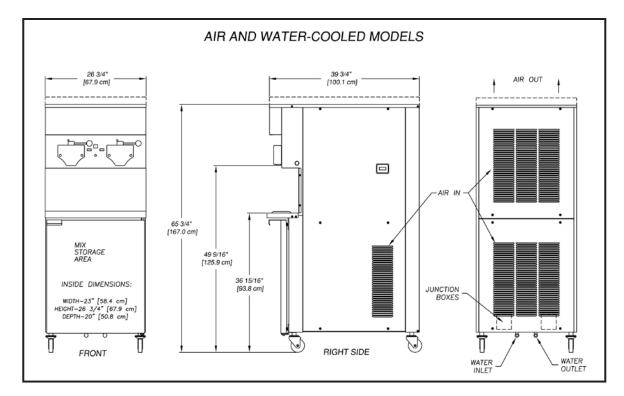

|                                          | U421 Water Cooled                                                                                                                                                       |       |                    |       | U421 Air Cooled                                                               |       |                    |       | U421 Remote Air Cooled                                                                                                                               |       |                    |       |
|------------------------------------------|-------------------------------------------------------------------------------------------------------------------------------------------------------------------------|-------|--------------------|-------|-------------------------------------------------------------------------------|-------|--------------------|-------|------------------------------------------------------------------------------------------------------------------------------------------------------|-------|--------------------|-------|
| Dimensions                               | Freezer                                                                                                                                                                 |       | with crate         |       | Freezer                                                                       |       | with crate         |       | Freezer                                                                                                                                              |       | with crate         |       |
| width                                    | 26-3/4" (67,9 cm)                                                                                                                                                       |       | 34" (86,4 cm)      |       | 26-3/4" (67,9 cm)                                                             |       | 34" (86,4 cm)      |       | 26-3/4" (67,9 cm)                                                                                                                                    |       | 34" (86,4 cm)      |       |
| height                                   | 65-3/4" (167,0 cm)                                                                                                                                                      |       | 78" (198,1 cm)     |       | 67-3/4" (172,1 cm)                                                            |       | 78" (198,1 cm)     |       | 67-3/4" (172,1 cm)                                                                                                                                   |       | 78" (198,1 cm)     |       |
| depth                                    | 39-3/4" (101,0 cm)                                                                                                                                                      |       | 48" (121,9 cm)     |       | 39-3/4" (101,0 cm)                                                            |       | 48" (121,9 cm)     |       | 39-3/4" (101,0 cm)                                                                                                                                   |       | 48" (121,9 cm)     |       |
| Weight                                   | 760 lbs (344,7 kg)                                                                                                                                                      |       | 908 lbs (411,8 kg) |       | 785 lbs (356,0 kg)                                                            |       | 935 lbs (424,1 kg) |       | 760 lbs (344,7 kg)                                                                                                                                   |       | 908 lbs (411,8 kg) |       |
| *Electrical                              | 1 PH                                                                                                                                                                    |       | 3 PH               |       | 1 PH                                                                          |       | 3 PH               |       | 1 PH                                                                                                                                                 |       | 3 PH               |       |
|                                          | left                                                                                                                                                                    | right | left               | right | left                                                                          | right | left               | right | left                                                                                                                                                 | right | left               | right |
| minimum circuit<br>ampacity              | 31A                                                                                                                                                                     | 31A   | 21A                | 21A   | 36A                                                                           | 31A   | 26A                | 21A   | 36A                                                                                                                                                  | 31A   | 21A                | 21A   |
| maximum overcurrent<br>protection device | 45A                                                                                                                                                                     | 45A   | 30A                | 30A   | 50A                                                                           | 45A   | 35A                | 30A   | 50A                                                                                                                                                  | 45A   | 30A                | 30A   |
| International Option                     | 1 Phase, 220-240 VAC, 50Hz or 3 Phase, 380-415 VAC, 50Hz                                                                                                                |       |                    |       |                                                                               |       |                    |       |                                                                                                                                                      |       |                    |       |
| Compressor                               | Two - 18,000 Btu/hr                                                                                                                                                     |       |                    |       |                                                                               |       |                    |       |                                                                                                                                                      |       |                    |       |
| Drive Motor                              | Two - 2 hp                                                                                                                                                              |       |                    |       |                                                                               |       |                    |       |                                                                                                                                                      |       |                    |       |
| Cooling                                  | Water cooled units require 1/2" N.P.T.<br>water and drain fittings.<br>Maximum water pressure of 130 psi.<br>Minimum water flow rate of 3 GPM.<br>Ideal EWT of 50°-70°F |       |                    |       | Air cooled units require 3" (7,6 cm) air space on right, 10" (25,4 cm) above. |       |                    |       | Requires two condensers (2183464) and<br>two precharged line sets (2183465).<br>(Machine has 1/2" and 3/8" couplings for<br>connecting to line sets) |       |                    |       |
| Hopper Volume                            | Two - 8 gallon (30,28 liters)                                                                                                                                           |       |                    |       |                                                                               |       |                    |       |                                                                                                                                                      |       |                    |       |
| Freezing Cylinder<br>Volume              | Two - 1.33 gallon (5,03 liters)                                                                                                                                         |       |                    |       |                                                                               |       |                    |       |                                                                                                                                                      |       |                    |       |
| Accessories                              | Side-mounted spinner #2177877<br>Dual bag connection kit #2177801                                                                                                       |       |                    |       |                                                                               |       |                    |       |                                                                                                                                                      |       |                    |       |