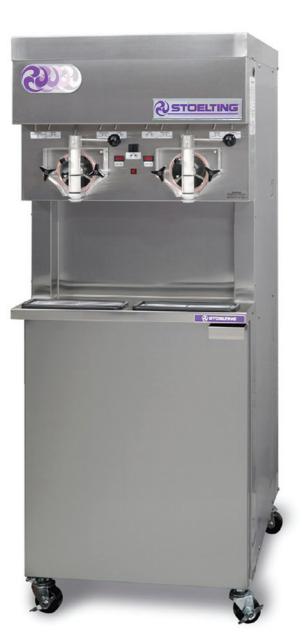

## **Pressurized Double Cylinder Soft Serve Freezer**

## U421

- Adjustable dispensing rate meets the requirements of high volume operations
- Refrigerated mix storage cabinet holds two 8-gallon mix containers for use with and without bag connection system
- Mix pumps inject the exact amount of air into your mix, maintaining overrun to ensure maximum profitability.
- Electronic control ensures peak efficiency and uniform product consistency
- Forced refrigeration switch to meet peak serving period demands
- Bottom sealing spigots eliminate waste and offer precise dispensing control
- · Mix-low system to alert you of low mix conditions
- Self-sharpening, nonmetallic auger flights for reliable service